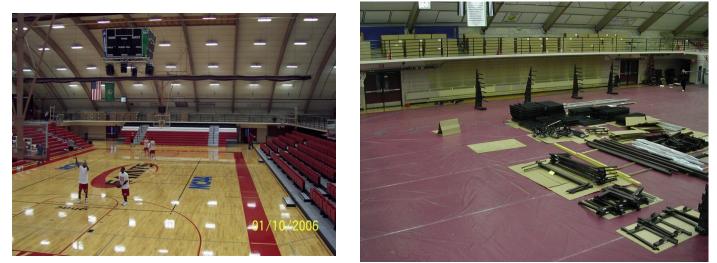

## ST. MARTINS UNIVERSITY – LACEY WASHINGTON - 2006

This arena style installation was accomplished working directly with the administration and staff of St. Martins. Products included telescoping bleachers, and platforms with automatic folding chairs from INTERKAL.

Phone: 503-650-8025

The work was extremely complicated including recessed banks employing forward travel to position the bleacher banks at the front of balconies.

The installers took the extra time and expense to completely protect the new floor during the installation process.