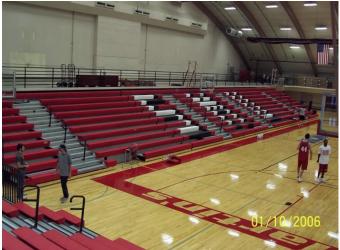

## ST. MARTINS UNIVERSITY – LACEY WASHINGTON - 2006

This arena style installation was accomplished working directly with the administration and staff of St. Martins. Products included telescoping bleachers, and platforms with automatic folding chairs from INTERKAL.

Phone: 503-650-8025

The work was extremely complicated including recessed banks employing forward travel to position the bleacher banks at the front of balconies.

The installers took the extra time and expense to completely protect the new floor during the installation process.