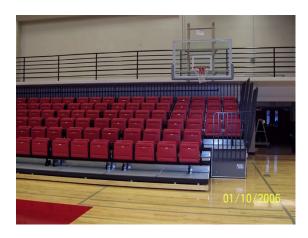

## ST. MARTINS UNIVERSITY – LACEY WASHINGTON - 2006

This arena style installation was accomplished working directly with the administration and staff of St. Martins. Products included telescoping bleachers, and platforms with automatic folding chairs from INTERKAL.

Phone: 503-650-8025

The work was extremely complicated including recessed banks employing forward travel to position the bleacher banks at the front of balconies.

The installers took the extra time and expense to completely protect the new floor during the installation process.