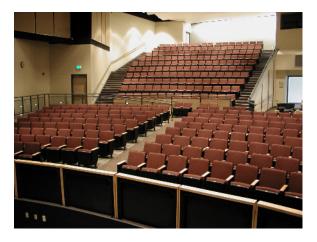

Auditorium seats provide comfort, durability, and quiet performance with gravity lift seats, serpentine spring support, and contoured lumbar support.

Telescopic bleachers from Interkal feature aisles transitioning from main floor to balcony and fully automatic self storing aisle rails.