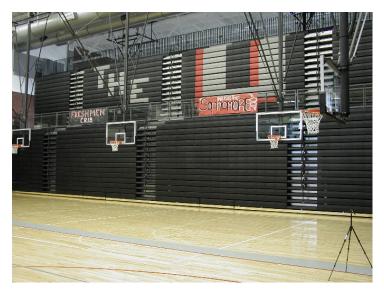

## **UNION HIGH SCHOOL – CAMAS, WA - 2008**

This new campus style high school sets the standard for quality and innovation. NSE provided bleachers, auditorium seating, athletic equipment, and lockers.

List Industries Marquis Student KD lockers with single point latch provide security and low maintenance.