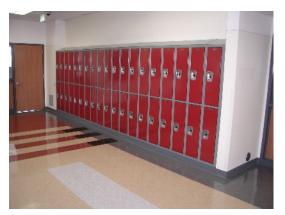

## **UNION HIGH SCHOOL – CAMAS, WA - 2008**

This new campus style high school sets the standard for quality and innovation. NSE provided bleachers, auditorium seating, athletic equipment, and lockers.

List Industries Marquis Student KD lockers with single point latch provide security and low maintenance.